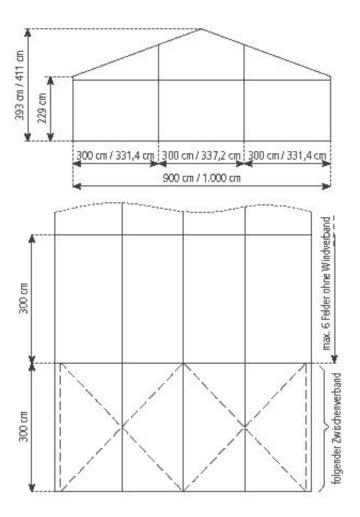

## Tent top and side view image

2/2 2025-07-05

## Technical data

Cover

| Clear-span width | 1000 cm |
|------------------|---------|
| Side height      | 229 cm  |

| 20 | ) |
|----|---|
| 2  | U |

| Bay distance        | 300 cm                     |
|---------------------|----------------------------|
| Gable uprights      | 2 gable uprights (per end) |
| Longest component   | 540 cm                     |
| Minimum tent length | 600 cm                     |