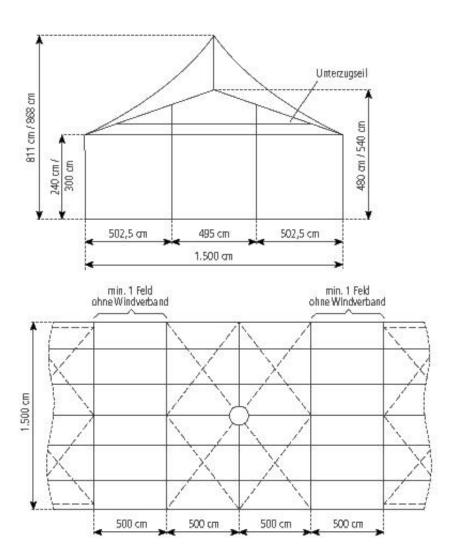

## Technical data

Clear-span width Side height Ridge height Highest point Roof pitch

Bay distance
Gable uprights
Longest component
Minimum tent length

Maximum tent length
Main profile
Eave / corner connection
Max. allowed wind speed to DIN
Wind Load
Extension / lean-to options

Flooring options

1500 cm 240 cm, 300 cm 480 cm, 540 cm 811 cm, 868 cm 18°

500 cm 2 gable uprights (per end) 800 cm 3000 cm

No limit
220 mm x 100 mm x 3 mm
Slide connection
100 km/h
0.5 kN/m²
Extension (max. span 400 cm, located anywhere, both

sides, any length) 1/2 octagonal at gable end
Woodenfloor with timber or steel sub-construction

2025-07-10 1/2

Cover

Special design

Aluminium cassettefloor with plywood or full aluminiumboards Compactfloor RÖDER No. 1: PVC-coated polyester textile, flame retardant to DIN 4102 B1, M2 Portal beams can be used in place of cross struts By using compactfloor anchoring can be omitted

## Tent top and side view image

2/2 2025-07-10